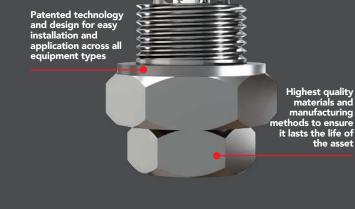

#### **HOW MAG-PROBE® WORKS:**

Mag-Probe<sup>®</sup>'s are easy to install and are designed with:

- ✓ The 'probe' component is embedded with rare earth magnets which infiltrates the fluid flow to capture ferrous fines, flakes or particles in the system.
- ✓ The 'probe' is protected by the 'body', which includes a spring-activated ball that seals the probe to prevent leaks or spills for clean extraction and easy interchangeability.

**Mag-Probe**<sup>®</sup> can be **used for multiple applications** including front and rear wheel groups; wheel motor filler caps; and drain points in the reservoir on all types of machinery.