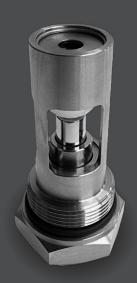

#### **HOW MAG-PROBE® WORKS:**

Mag-Probe<sup>®</sup>'s are easy to install and are designed with:

- ✓ The 'probe' component is embedded with rare earth magnets which infiltrates the fluid flow to capture ferrous fines, flakes or particles in the system.
- ✓ The 'probe' is protected by the 'body', which includes a spring-activated ball that seals the probe to prevent leaks or spills for clean extraction and easy interchangeability.