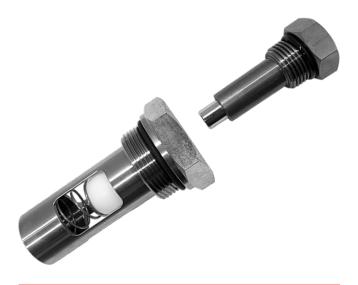

#### **HOW MAG-PROBE® WORKS:**

Mag-Probe<sup>®</sup>'s are easy to install and are designed with:

- ✓ The 'probe' component is embedded with rare earth magnets which infiltrates the fluid flow to capture ferrous fines, flakes or particles in the system.
- ✓ The 'probe' is protected by the 'body', which includes a spring-activated ball that seals the probe to prevent leaks or spills for clean extraction and easy interchangeability.

Top quality rare earth magnet "probe" to detect the most

minute levels of <u>ferro</u>us contaminants