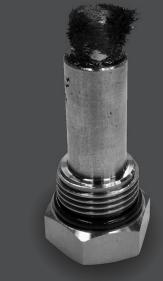

s of <u>ferro</u>us contaminants

#### **HOW MAG-PROBE® WORKS:**



Mag-Probe<sup>®</sup>'s are easy to install and are designed with:

- ✓ The 'probe' component is embedded with rare earth magnets which infiltrates the fluid flow to capture ferrous fines, flakes or particles in the system.
- ✓ The 'probe' is protected by the 'body', which includes a spring-activated ball that seals the probe to prevent leaks or spills for clean extraction and easy interchangeability.

**Mag-Probe**<sup>®</sup> can be **used for multiple applications** including front and rear wheel groups; wheel motor filler caps; and drain points in the reservoir on all types of machinery.

# MAGSHIELD

NEXT GENERATION BEST PRACTICE for fluid contamination control

#### **MAG-PROBE® IN ACTION**



**Pre-installation** 



Diagnostic feedbac

#### **BENEFITS OF THE MAG-PROBE® DIAGNOSTIC TOOL:**



"Keeping nearly a thousand pieces of mining machinery operating required the best reliability strategies available. Here's why we made MagShield an integral part of our mobile equipment fleets"

- Mike Hynes, Superintendent of Reliability, North American Construction Group



## **EXPLORE THE MAGSHIELD FULL RANGE**

MAG-SHIELD MAG-SHIELD X

Proactive protection to keep your high value equipment operating



#### MAG-PROBE

Accurate diagnostics to minimise failures in fluid systems

OTECTIO