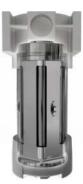

### **FEATURES & BENEFITS**

**Mag-Shield**<sup>®</sup> **X** is a magnetic canister style in-line filtration solution that offers many benefits in the CAT rear axle application:

- Easy to install kit includes custom installation bracket, hose build sheets & fastening hardware
- Easy to maintain built in cleaning tool simplifies servicing
- Maximizes availability eliminates premature OEM filter plugging & alarming
- Reduces cost extends oil, OEM filter & component life
- Maximizes protection captures ferrous contaminants down to 0.1 microns in size while maintaining extremely low pressure drops
- ESG advantages minimize carbon footprint by extending life of fluid, filter & components
- Large holding capacity captures and holds 264g of ferrous material