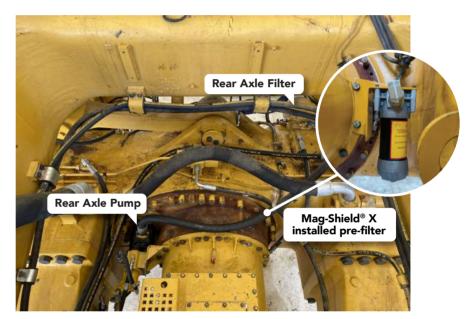

#### **APPLICABLE MACHINE MODELS**

The **Mag-Shield® X** rear axle filtration solution is available for the following models:

- CAT 785D
- CAT 789D
- CAT 793D
- CAT 793F
- CAT 793 (current model)

CAT 793D Rear Axle Mag-Shield<sup>®</sup> X Installation Location